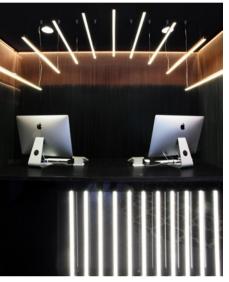

Our design and fitout team created a contemporary, artistic and indulgent atmosphere. It consisted of a dark moody palette with rose gold dipped black chains, smoky acrylic, custom light designs and bronzed mirror.

The result was a unique and tailored experience that resonated with customers and aligned with the service delivery experience Alison looked to achieve.