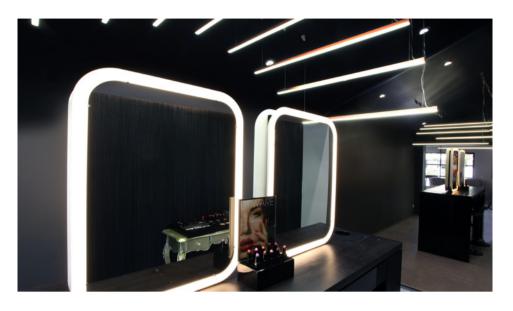

Our design and fitout team created a contemporary, artistic and indulgent atmosphere. It consisted of a dark moody palette with rose gold dipped black chains, smoky acrylic, custom light designs and bronzed mirror.

The result was a unique and tailored experience that resonated with customers and aligned with the service delivery experience Alison looked to achieve.