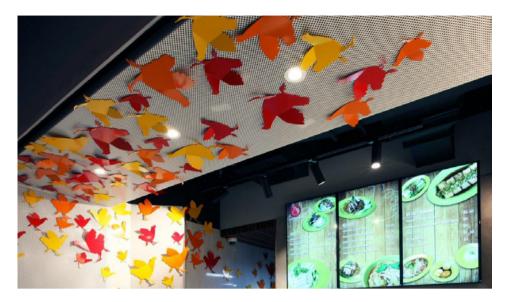

Colourful metal chickens playfully adorned the illuminated shopfront ensuring the little shop brightly and vibrantly stood out in the moody atmosphere of the food court.

Working closely with the client, we incorporated a full functioning kitchen of cool rooms and chillers, freezers, burners and ovens, noodle cookers and prep areas. This equipped our client to produce over 2000 dishes within 2 hours of the lunch rush and pump out all required products to multiple locations across Perth, daily.