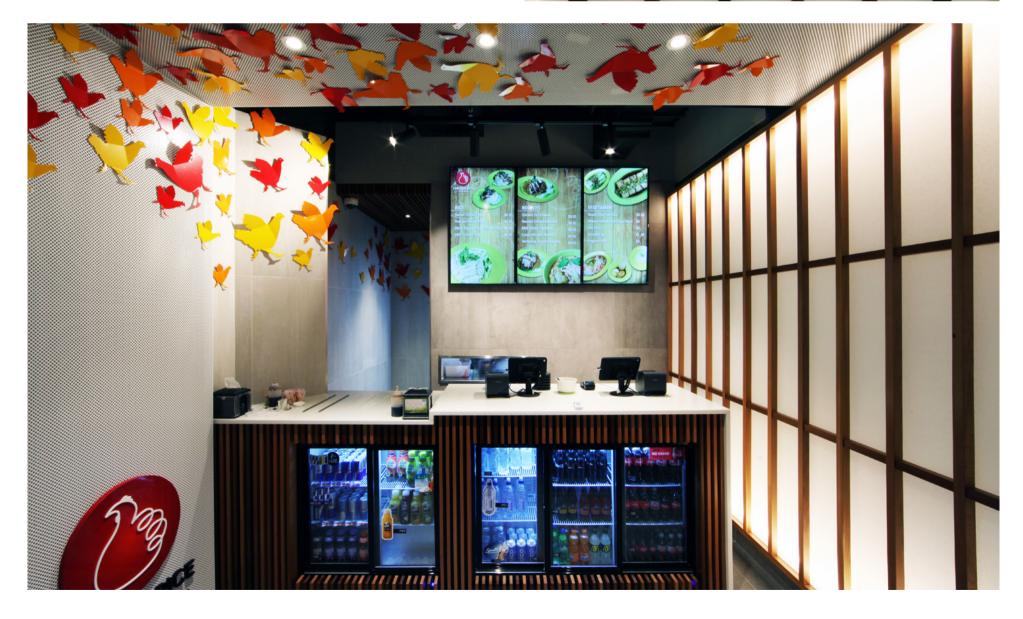

## Allendale Square

Chicken Rice Corner brings Singapore's signature dish and other delectable Asian delights to Perth. Our challenge was to design and fit out a tiny space with a shopfront that stood out amongst the many options, concealing a highly compact, highly functional kitchen within.

Colourful metal chickens playfully adorned the illuminated shopfront ensuring the little shop brightly and vibrantly stood out in the moody atmosphere of the food court.

Working closely with the client, we incorporated a full functioning kitchen of cool rooms and chillers, freezers, burners and ovens, noodle cookers and prep areas. This equipped our client to produce over 2000 dishes within 2 hours of the lunch rush and pump out all required products to multiple locations across Perth, daily.