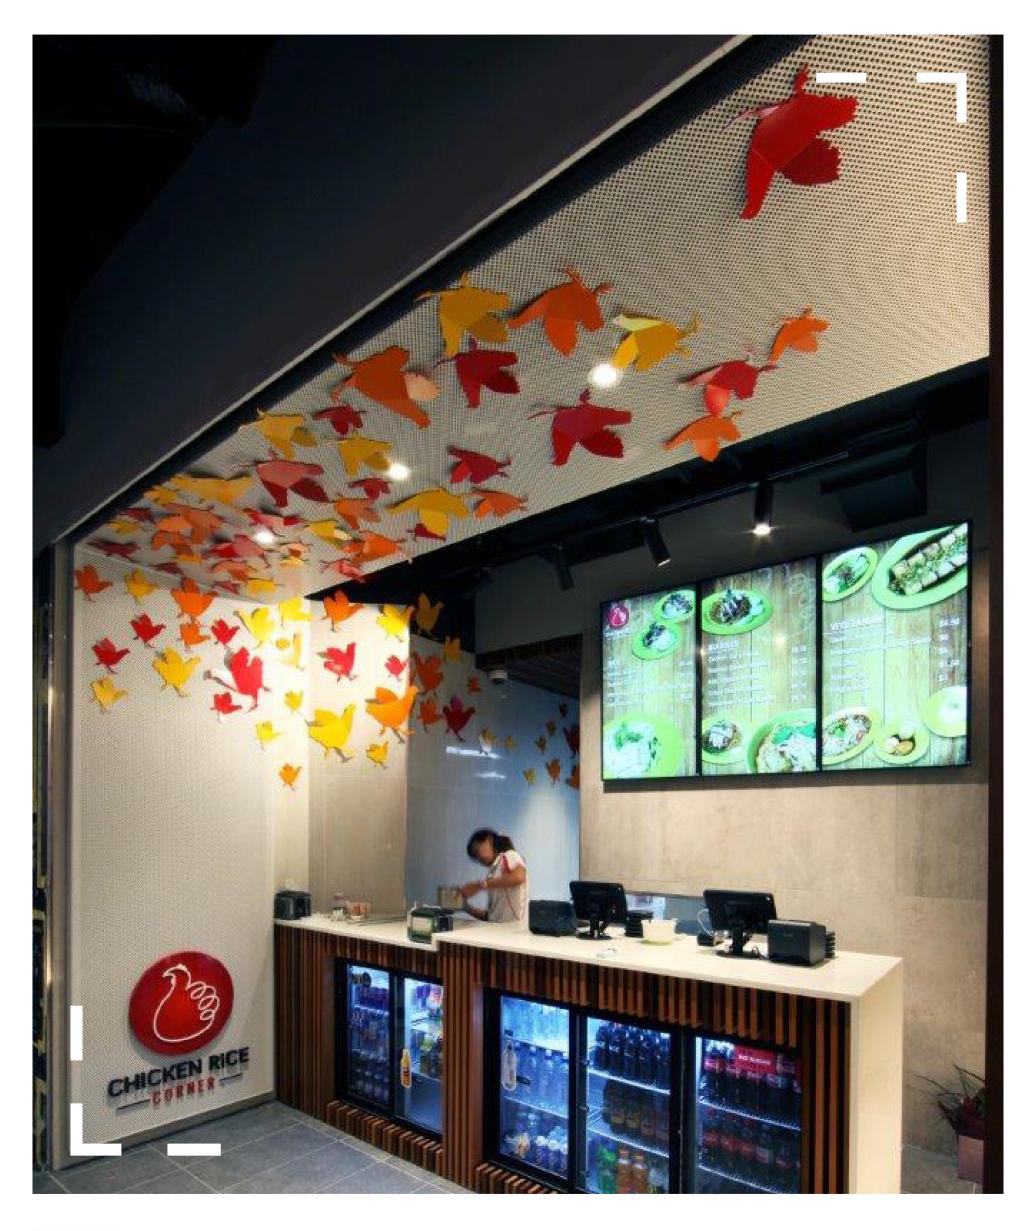

## Allendale Square

Chicken Rice Corner brings Singapore's signature dish and other delectable Asian delights to Perth. Our challenge was to design and fit out a tiny space with a shopfront that stood out amongst the many options, concealing a highly compact, highly functional kitchen within.

Colourful metal chickens playfully adorned the illuminated shopfront ensuring the little shop brightly and vibrantly stood out in the moody atmosphere of the food court.

Working closely with the client, we incorporated a full functioning kitchen of cool rooms and chillers, freezers, burners and ovens, noodle cookers and prep areas. This equipped our client to produce over 2000 dishes within 2 hours of the lunch rush and pump out all required products to multiple locations across Perth, daily.