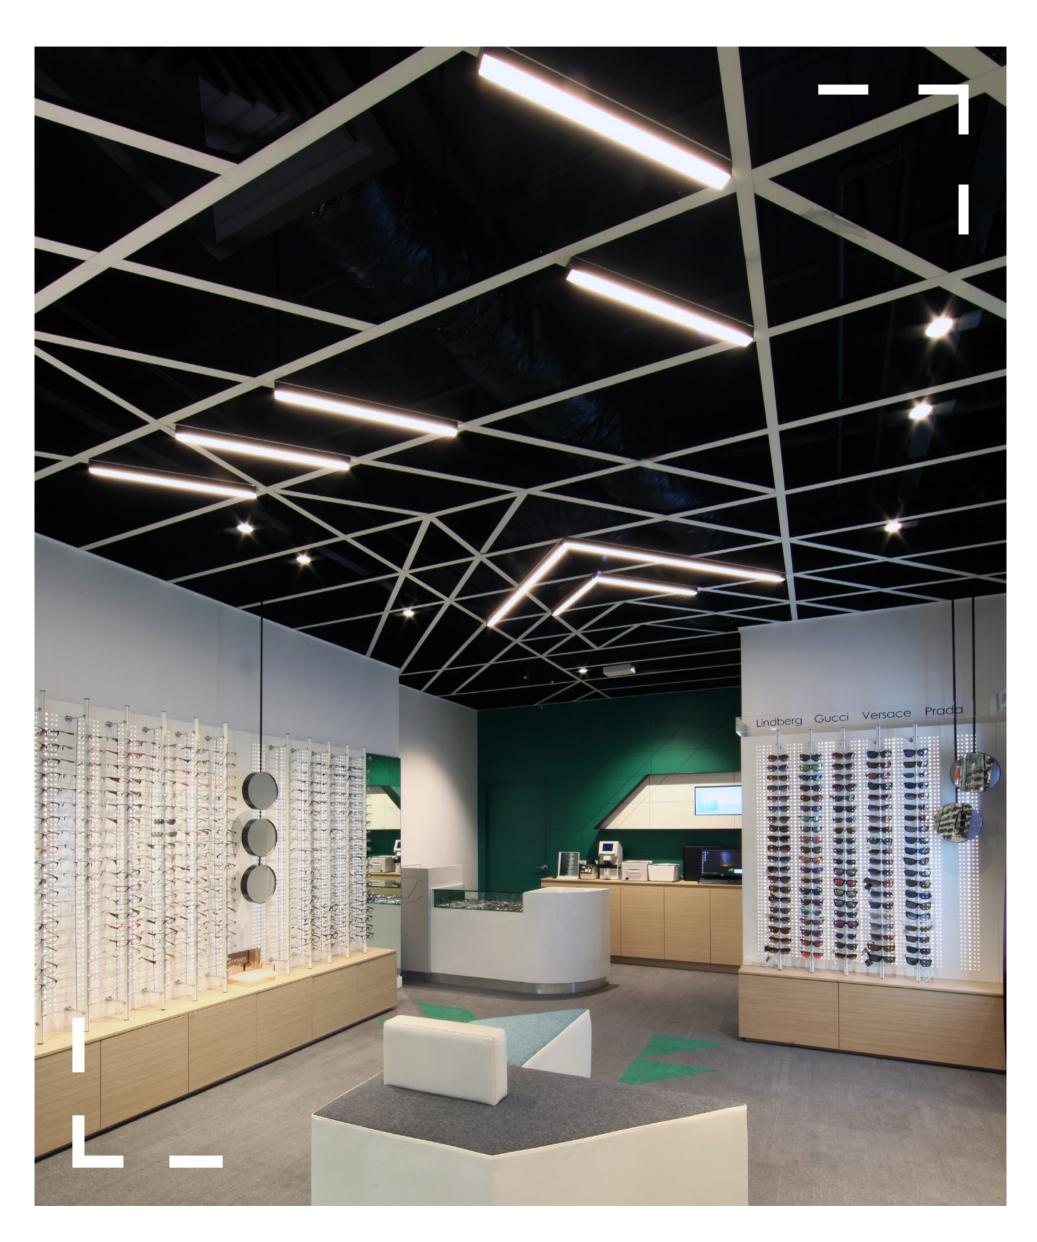

## crystal vision

Design and Construct 2016

Located in Westfield Carousel Shopping Centre, one of Perth's largest shopping destinations, Crystal Vision is a dramatic 50sq.m fully functional optometrist nestled amongst the bustling hub of retail.

It was essential to the client that their space had both visual impact and high functionality for the shopping centre patrons. Every amount of space was considered, and custom-made retail display systems ensured all their product lines can be displayed.

From the engaging shop front display and entry, to the bespoke interiors, this small highly functional space enabled our client to present their best in product offer and consulting services.