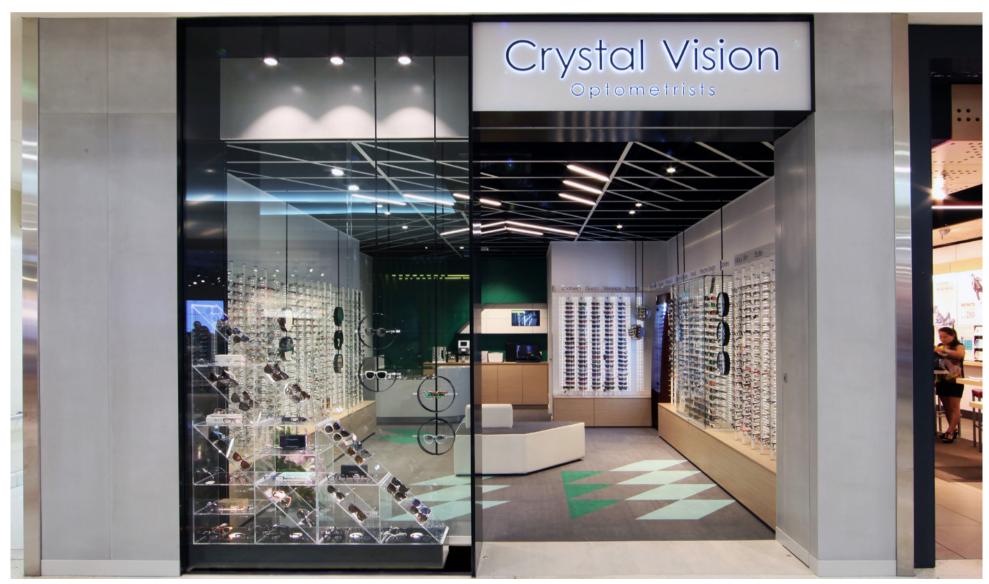

## crystal vision

Design and Construct 2016

Located in Westfield Carousel Shopping Centre, one of Perth's largest shopping destinations, Crystal Vision is a dramatic 50sq.m fully functional optometrist nestled amongst the bustling hub of retail.

It was essential to the client that their space had both visual impact and high functionality for the shopping centre patrons. Every amount of space was considered, and custom-made retail display systems ensured all their product lines can be displayed.

From the engaging shop front display and entry, to the bespoke interiors, this small highly functional space enabled our client to present their best in product offer and consulting services.