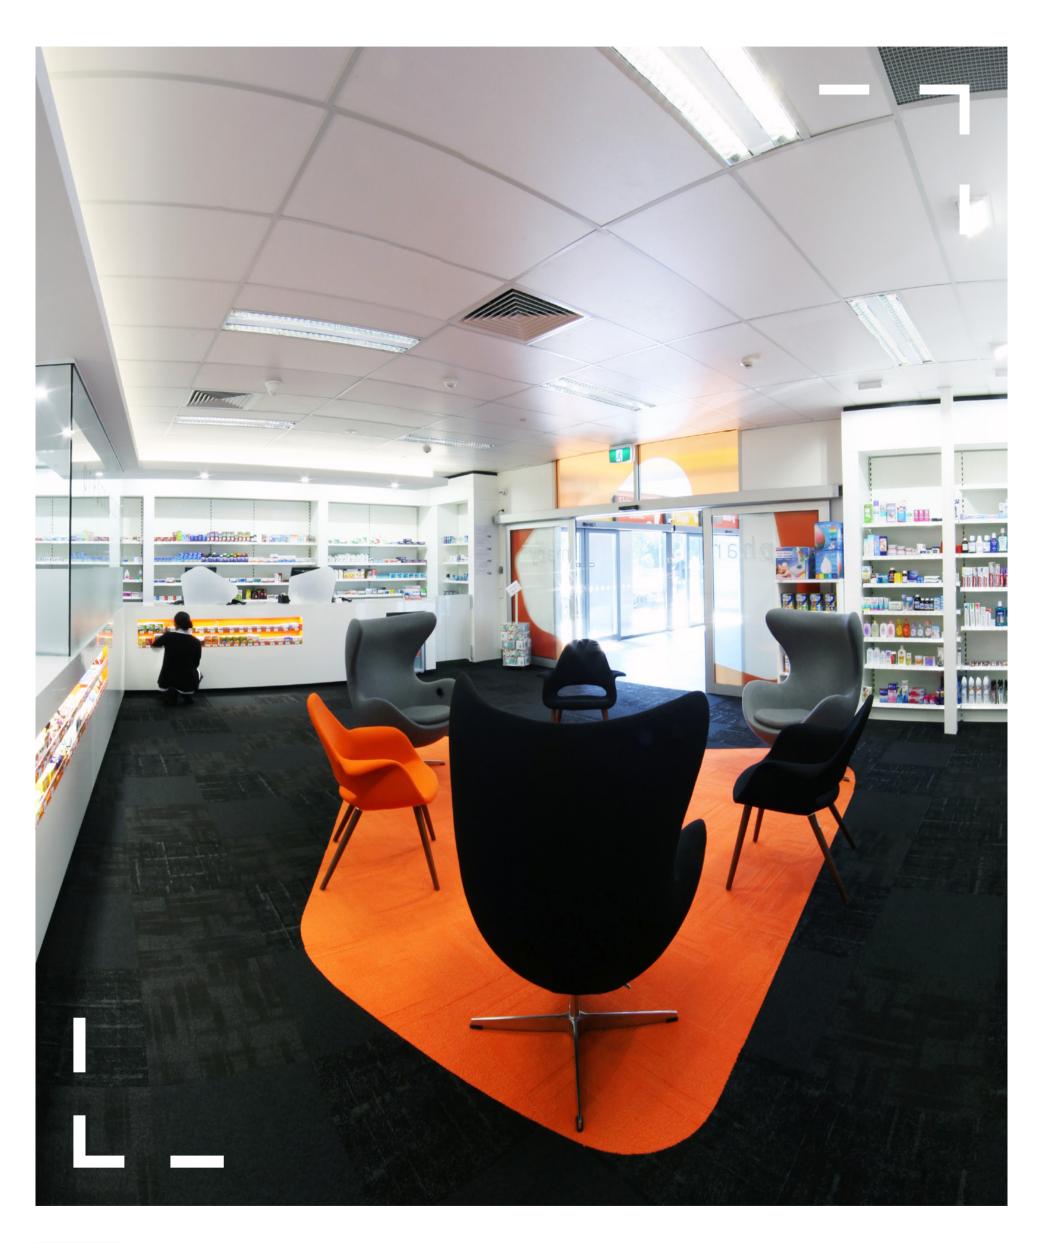

## Joondalup Gate

Designed to support the patrons of Apollo Medical and Dental Centre, this pharmacy was created to provide personalised and professional health care products and services to its' customers conveniently.

With only 118 square meters to work with, Masterplanners designed and built a compact, but efficient pharmacy that was easy to navigate for both employees and patrons due to the use of high density pharmaceutical shelving and retail displays.

Providing customers with the convenience of acquiring all their medical needs in one location, the eye catching, practical and minimalistic design of this pharmacy complements the medical and dental centre effectively.