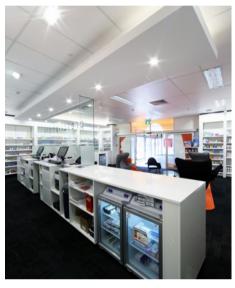

With only 118 square meters to work with, Masterplanners designed and built a compact, but efficient pharmacy that was easy to navigate for both employees and patrons due to the use of high density pharmaceutical shelving and retail displays.

Providing customers with the convenience of acquiring all their medical needs in one location, the eye catching, practical and minimalistic design of this pharmacy complements the medical and dental centre effectively.