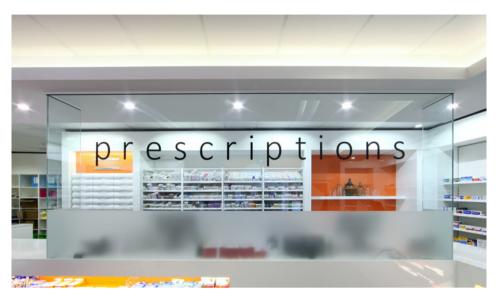

With only 118 square meters to work with, Masterplanners designed and built a compact, but efficient pharmacy that was easy to navigate for both employees and patrons due to the use of high density pharmaceutical shelving and retail displays.

Providing customers with the convenience of acquiring all their medical needs in one location, the eye catching, practical and minimalistic design of this pharmacy complements the medical and dental centre effectively.