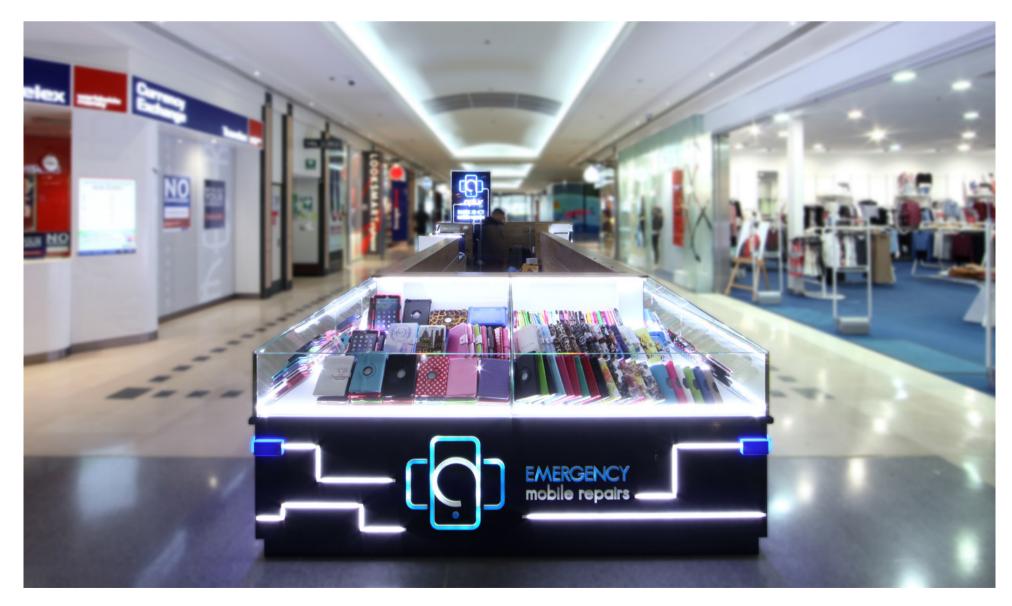

## aplus emergency mobile repair

Design and Construct

SPACE I ITO LGROW

Karrinyup Shopping Centre

The rapidly increasing dependency on mobile phone usage has created an escalating market demand for mobile phone accessories and repairs. Multiple shops and kiosks catering to this high demand have become a common sight in shopping centres. The challenge for Masterplanners was to ensure APlus Emergency Mobile Repair kiosk stood out above other competitors within the shopping centre.

We designed and fitted out the kiosk to maximise retail display density, ensure ample hidden storage and sustain highly functional repair desks to support quick turnaround of their provided services.

Located within a dark and moody area of the shopping centre, we integrated lighting to create a techy, fun kiosk, bringing attention to all of Aplus' various products and services.