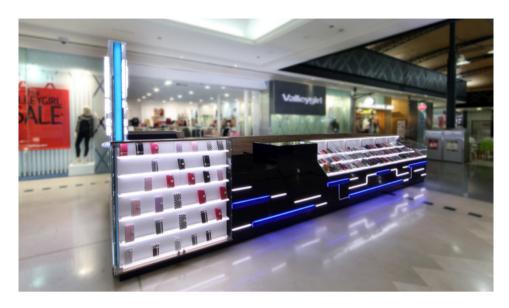

## aplus emergency mobile repair

Design and Construct

SPACE I ITO LGROW

Karrinyup Shopping Centre

The rapidly increasing dependency on mobile phone usage has created an escalating market demand for mobile phone accessories and repairs. Multiple shops and kiosks catering to this high demand have become a common sight in shopping centres. The challenge for Masterplanners was to ensure APlus Emergency Mobile Repair kiosk stood out above other competitors within the shopping centre.

We designed and fitted out the kiosk to maximise retail display density, ensure ample hidden storage and sustain highly functional repair desks to support quick turnaround of their provided services.

Located within a dark and moody area of the shopping centre, we integrated lighting to create a techy, fun kiosk, bringing attention to all of Aplus' various products and services.