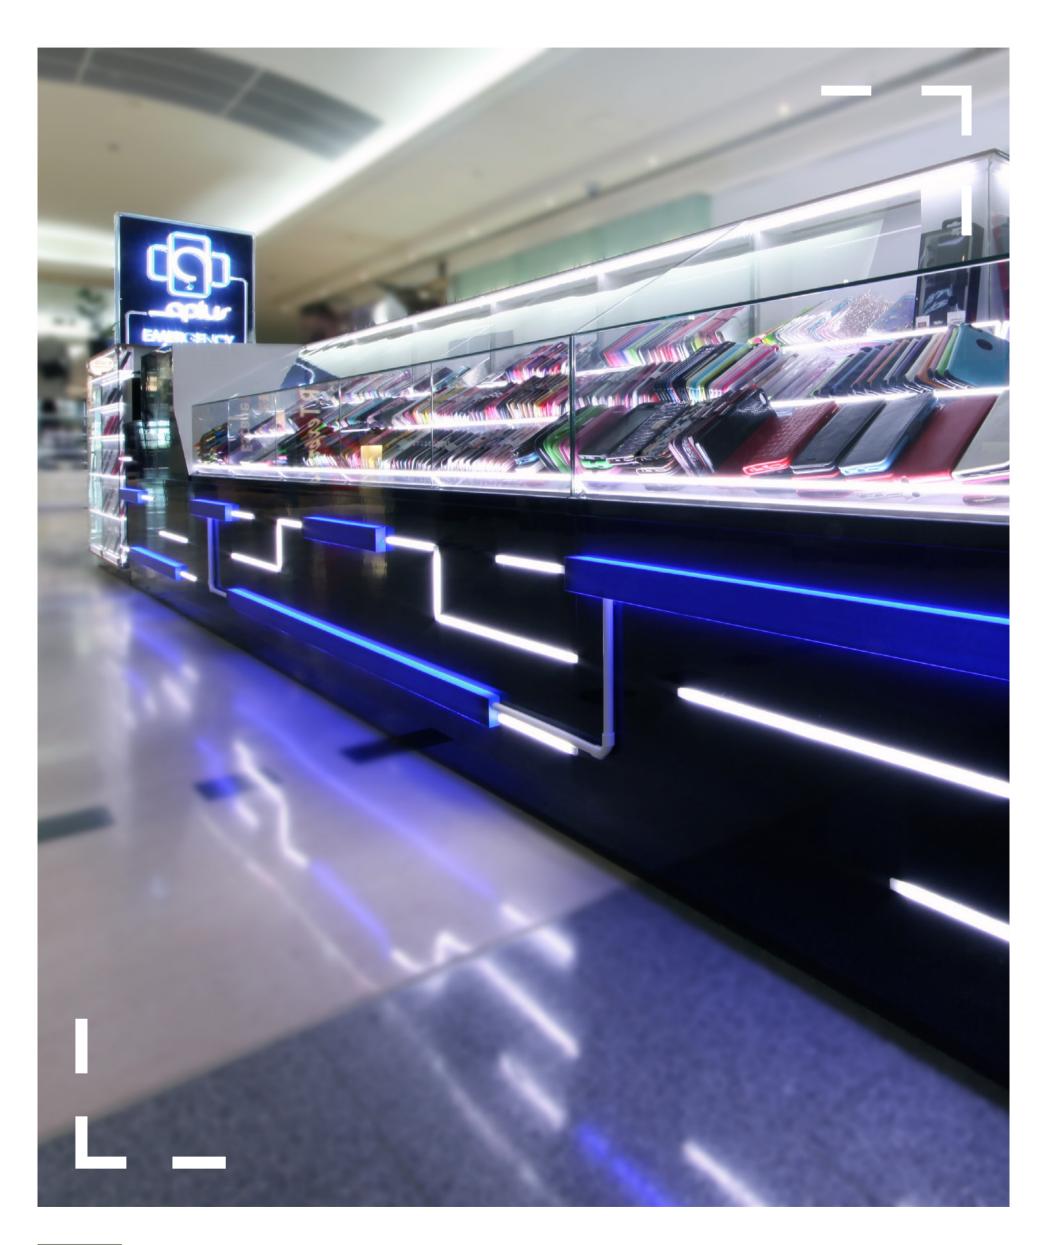

## aplus emergency mobile repair

Design and Construct

SPACE I ITO LGROW

Karrinyup Shopping Centre

The rapidly increasing dependency on mobile phone usage has created an escalating market demand for mobile phone accessories and repairs. Multiple shops and kiosks catering to this high demand have become a common sight in shopping centres. The challenge for Masterplanners was to ensure APlus Emergency Mobile Repair kiosk stood out above other competitors within the shopping centre.

We designed and fitted out the kiosk to maximise retail display density, ensure ample hidden storage and sustain highly functional repair desks to support quick turnaround of their provided services.

Located within a dark and moody area of the shopping centre, we integrated lighting to create a techy, fun kiosk, bringing attention to all of Aplus' various products and services.