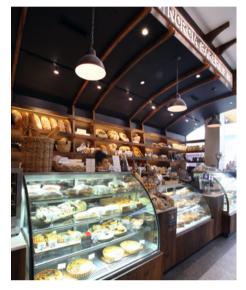

## new norcia bakeries

Our client was looking for a fitout that would bring their confident design to life. Located in Claremont Quarter, the bakery features a grand vaulted ceiling, ample food display, strategically placed lighting and fine woodwork detailing.

Working closely with the client throughout the fitout, Masterplanners ensured construction and cost remained feasible and design integrity maintained. Excellent craftsmanship and professionalism ensured grandeur to the aesthetics, turning concept into reality.