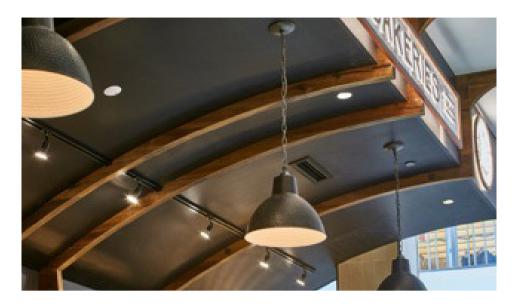

## new norcia bakeries

Our client was looking for a fitout that would bring their confident design to life. Located in Claremont Quarter, the bakery features a grand vaulted ceiling, ample food display, strategically placed lighting and fine woodwork detailing.

Working closely with the client throughout the fitout, Masterplanners ensured construction and cost remained feasible and design integrity maintained. Excellent craftsmanship and professionalism ensured grandeur to the aesthetics, turning concept into reality.