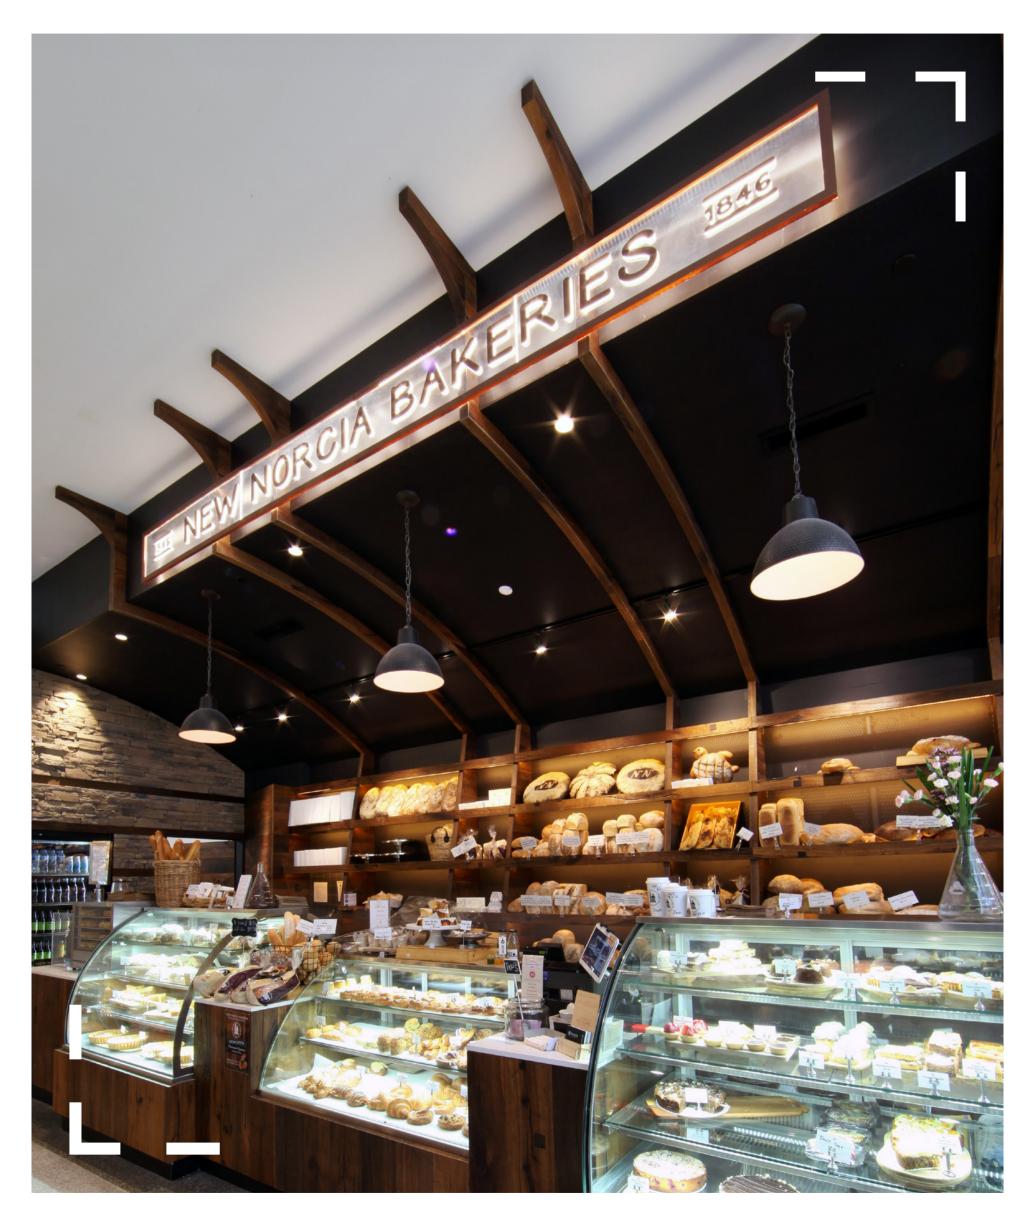

## new norcia bakeries

Our client was looking for a fitout that would bring their confident design to life. Located in Claremont Quarter, the bakery features a grand vaulted ceiling, ample food display, strategically placed lighting and fine woodwork detailing.

Working closely with the client throughout the fitout, Masterplanners ensured construction and cost remained feasible and design integrity maintained. Excellent craftsmanship and professionalism ensured grandeur to the aesthetics, turning concept into reality.