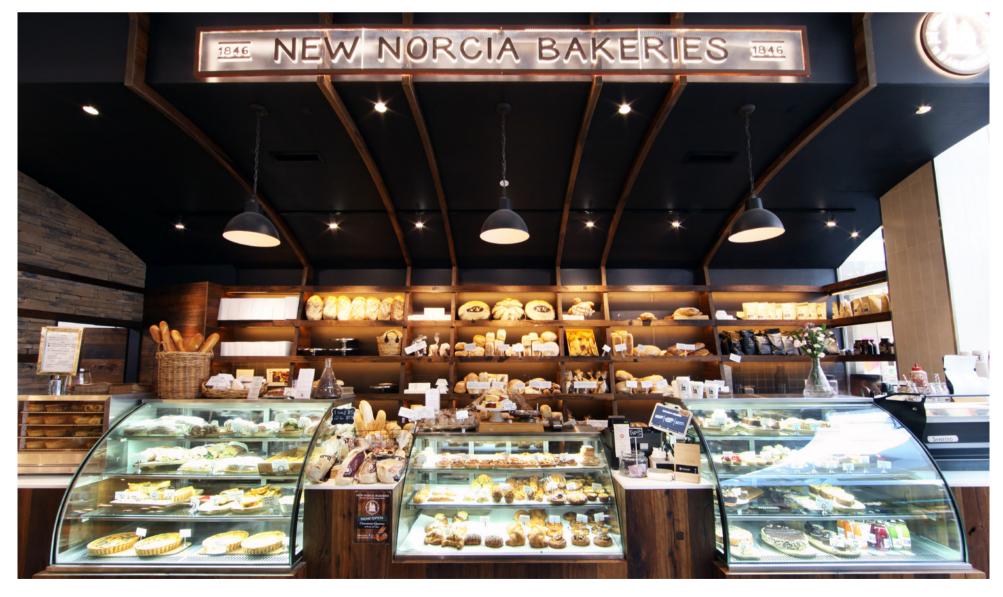

## new norcia bakeries

Our client was looking for a fitout that would bring their confident design to life. Located in Claremont Quarter, the bakery features a grand vaulted ceiling, ample food display, strategically placed lighting and fine woodwork detailing.

Working closely with the client throughout the fitout, Masterplanners ensured construction and cost remained feasible and design integrity maintained. Excellent craftsmanship and professionalism ensured grandeur to the aesthetics, turning concept into reality.