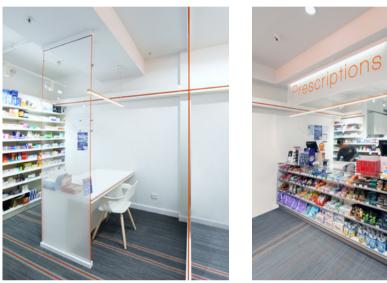

This is a small space and is a great example of maximising impact at the shopfront. Located in a narrow section of the shopping centre, across from a major grocery store, this tiny pharmacy could be lost in the hustle and bustle of the shoppers frequenting the area. Designed and built to stand out, the layout ensures maximum flow and dispensing efficiencies providing speedy service to customers. The retail area is cleverly laid out for convenient access and provides ample display of product offering.