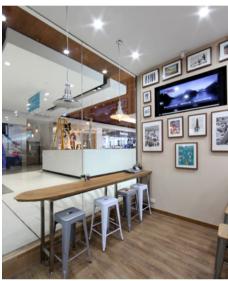

The design ensured that spatial functionality and unified customer flow was achieved. With the incorporation of an aquarium at the shop front portal and barista style coffee section the store provided a constant welcoming, unassuming and family friendly vibe to anyone that entered.