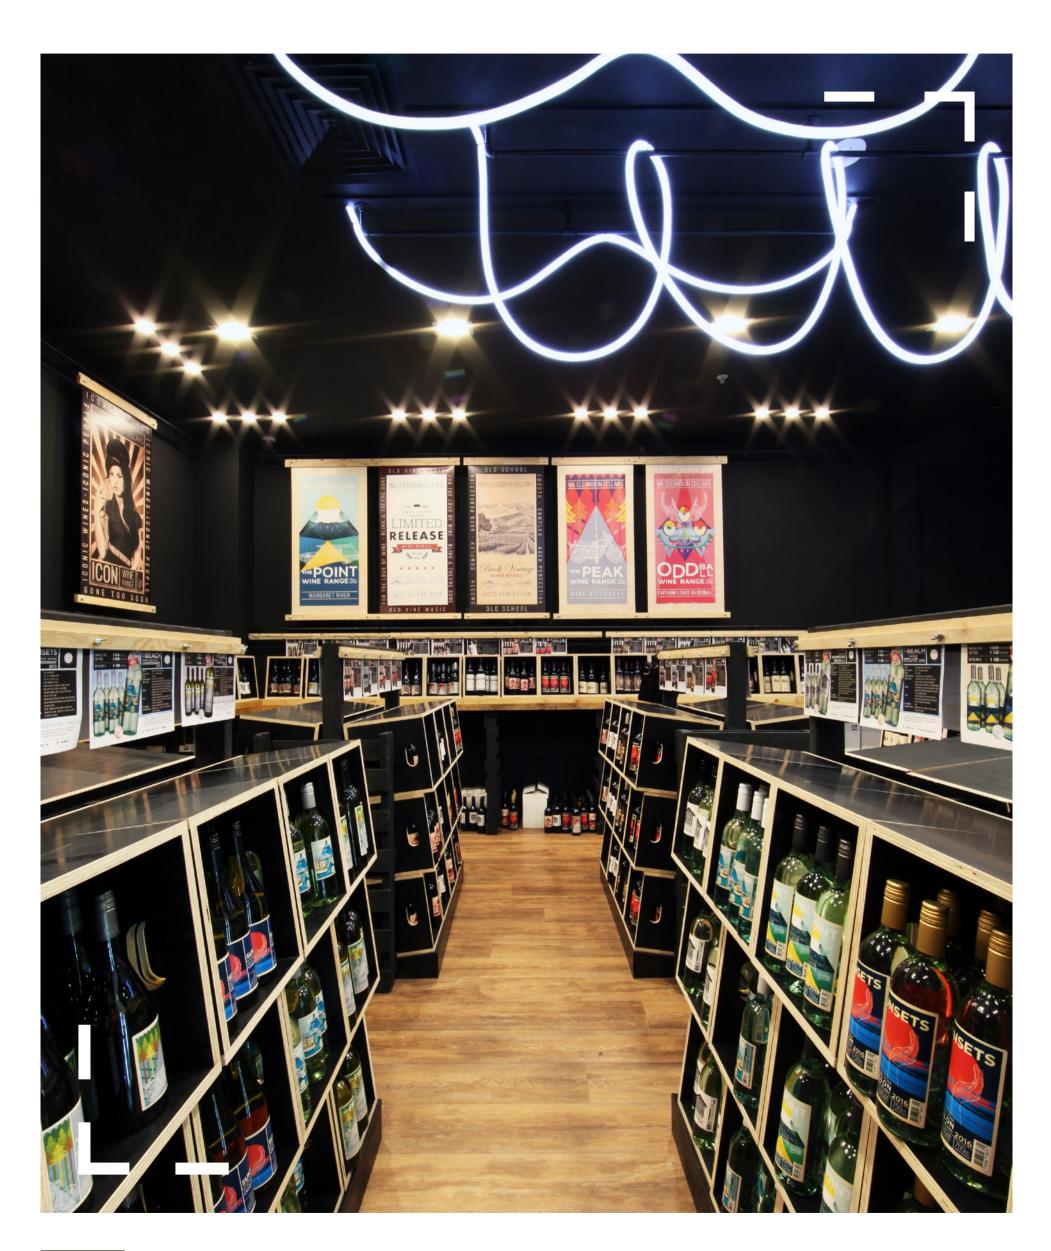

## Westfield Whitford City

WA Cleanskin Cellars promises to deliver awesome quality wines at an awesome price. Masterplanners echoed this principle in the fitout itself.

Working closely with the client, our team developed this budget driven, environmentally conscious concept based on three main principles -Reduce, Reuse, Recycle!

This space was created with upcycled produce crates, recycled wooden pallets, cut form ply displays, and reused wine barrels on racks as the shop front.

All the merchandising wall displays and gondolas were created with deconstructed and reconstructed pallets. Modular and designed to maximise capacity, the displays ensured functional and efficient stocking of the retail space. Over 170 form ply crates stored over 2000 bottles of wine, and over 100 pallets were saved from disposal.