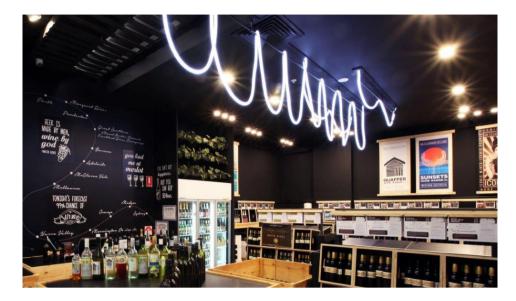

## Westfield Whitford City

WA Cleanskin Cellars promises to deliver awesome quality wines at an awesome price. Masterplanners echoed this principle in the fitout itself.

Working closely with the client, our team developed this budget driven, environmentally conscious concept based on three main principles -Reduce, Reuse, Recycle!

This space was created with upcycled produce crates, recycled wooden pallets, cut form ply displays, and reused wine barrels on racks as the shop front.

All the merchandising wall displays and gondolas were created with deconstructed and reconstructed pallets. Modular and designed to maximise capacity, the displays ensured functional and efficient stocking of the retail space. Over 170 form ply crates stored over 2000 bottles of wine, and over 100 pallets were saved from disposal.