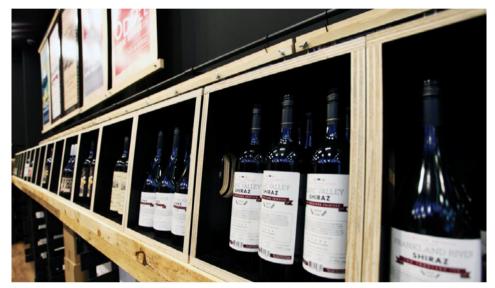

This space was created with upcycled produce crates, recycled wooden pallets, cut form ply displays, and reused wine barrels on racks as the shop front.

All the merchandising wall displays and gondolas were created with deconstructed and reconstructed pallets. Modular and designed to maximise capacity, the displays ensured functional and efficient stocking of the retail space. Over 170 form ply crates stored over 2000 bottles of wine, and over 100 pallets were saved from disposal.