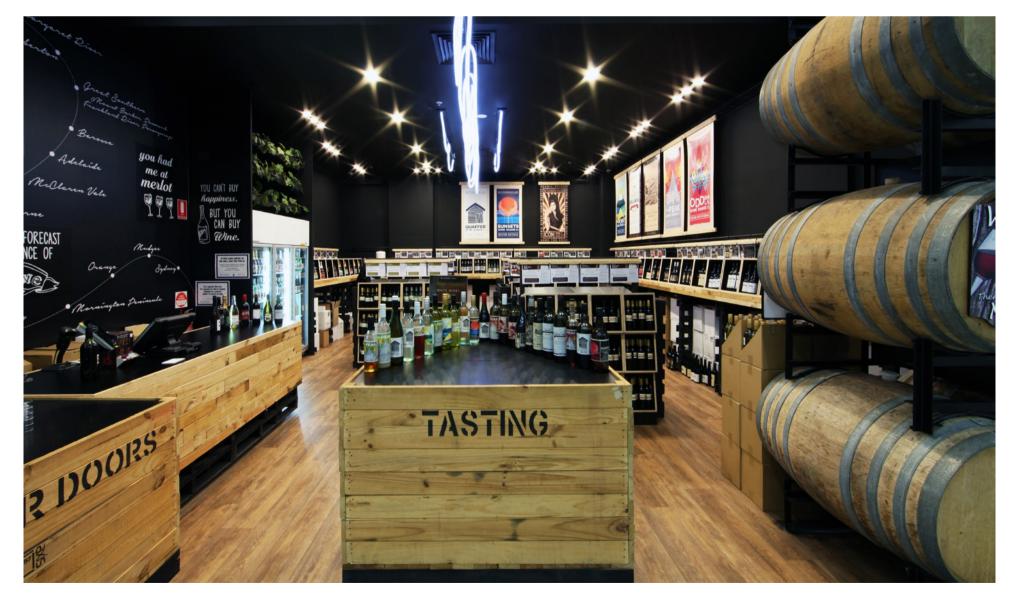

This space was created with upcycled produce crates, recycled wooden pallets, cut form ply displays, and reused wine barrels on racks as the shop front.

All the merchandising wall displays and gondolas were created with deconstructed and reconstructed pallets. Modular and designed to maximise capacity, the displays ensured functional and efficient stocking of the retail space. Over 170 form ply crates stored over 2000 bottles of wine, and over 100 pallets were saved from disposal.