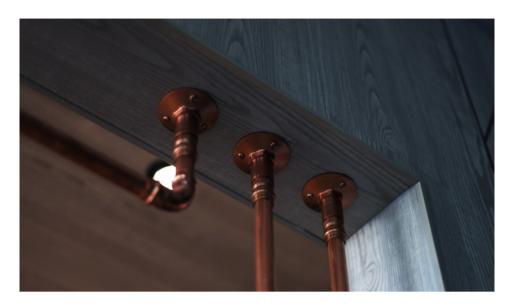

A bold, attractive, clean and contemporary design was incorporated where the food and beverage displays worked seamlessly alongside the prep area and the open dining area. Timber plank cladding wrapped around the side wall all the way up to the feature ceiling and back down to meet the bold veins of the marble counter created an impressive, though small, shopfront. Industrial looking pendant lights hanging from copper pipes and striking graphics enhanced the contemporary feel of the coffee shop thus complementing the beautiful architecture of the building foyer.