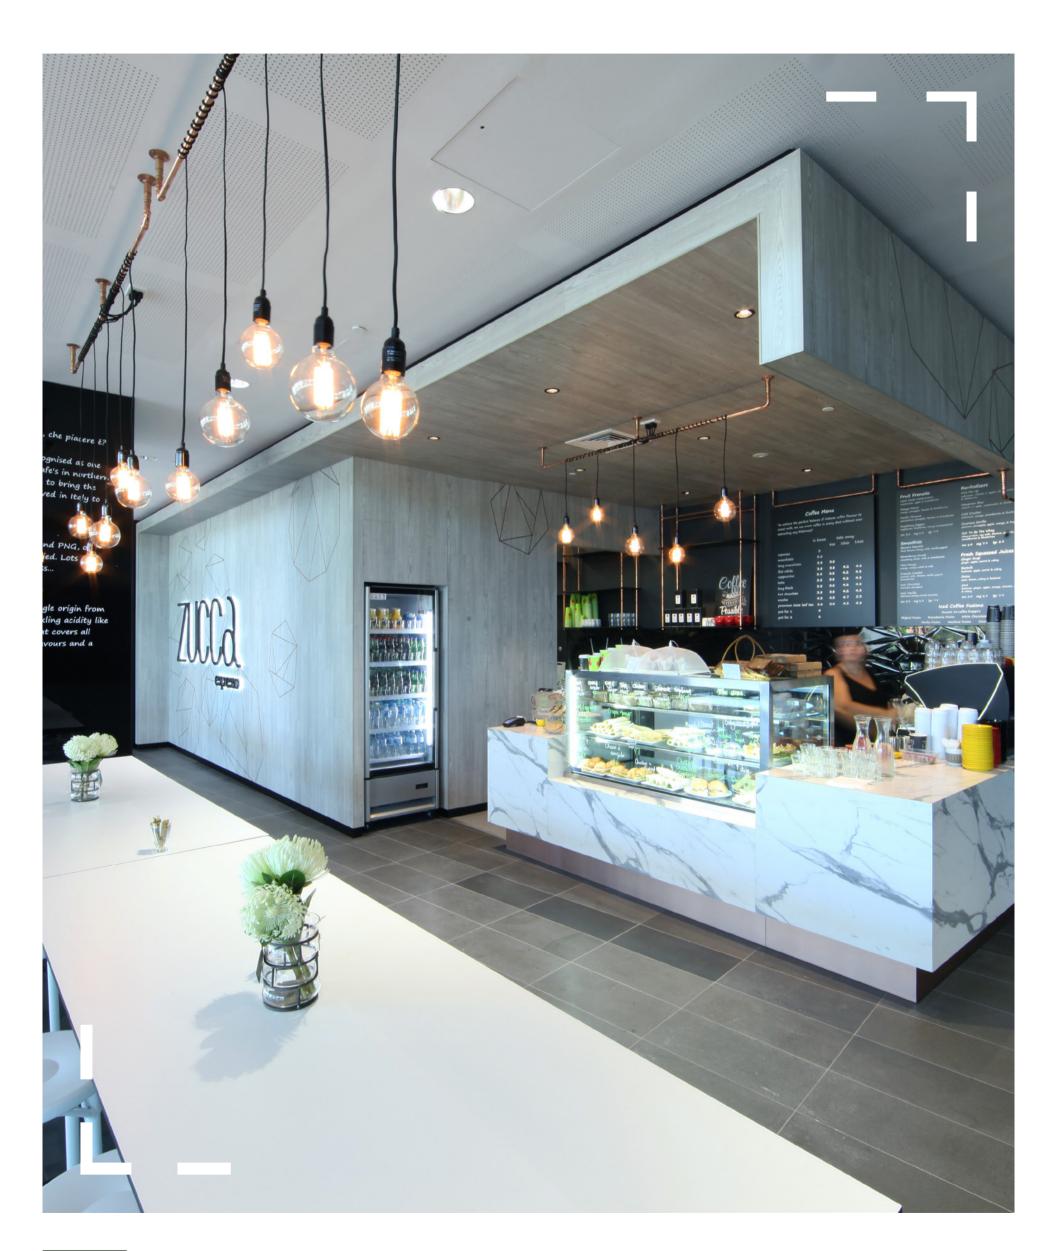

## zucca espresso

Design and Construct 2017

Zucca Espresso was another coffee retailer Masterplanners had the pleasure to design and fitout their store for. Located at the ground floor lobby of Golden Square, one of Perth's most impressive office towers, it was essential that the design of the coffee shop complemented the contemporary architecture of the building.

A bold, attractive, clean and contemporary design was incorporated where the food and beverage displays worked seamlessly alongside the prep area and the open dining area. Timber plank cladding wrapped around the side wall all the way up to the feature ceiling and back down to meet the bold veins of the marble counter created an impressive, though small, shopfront. Industrial looking pendant lights hanging from copper pipes and striking graphics enhanced the contemporary feel of the coffee shop thus complementing the beautiful architecture of the building foyer.