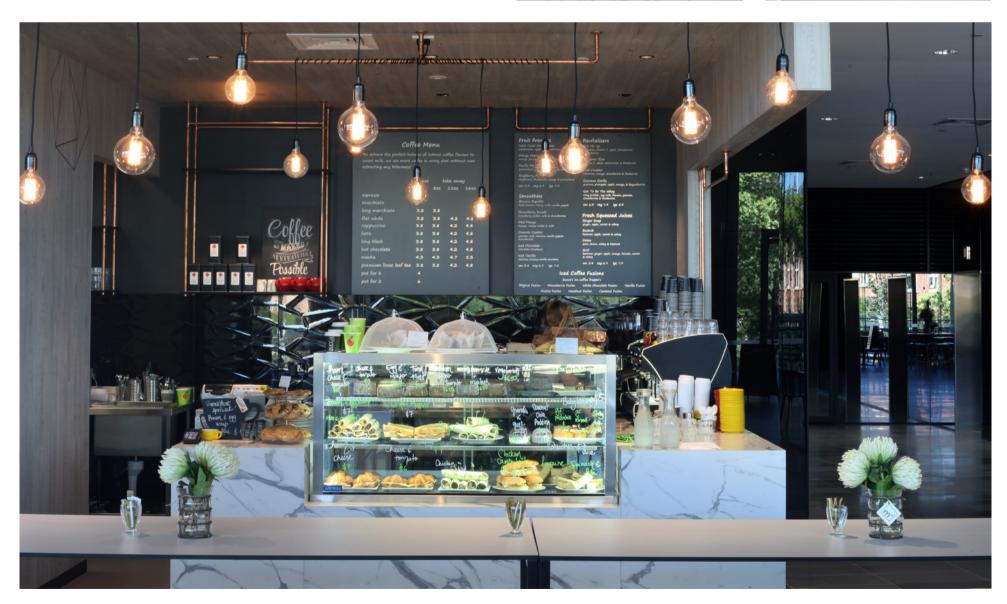

## zucca espresso

Design and Construct 2017

Zucca Espresso was another coffee retailer Masterplanners had the pleasure to design and fitout their store for. Located at the ground floor lobby of Golden Square, one of Perth's most impressive office towers, it was essential that the design of the coffee shop complemented the contemporary architecture of the building.

A bold, attractive, clean and contemporary design was incorporated where the food and beverage displays worked seamlessly alongside the prep area and the open dining area. Timber plank cladding wrapped around the side wall all the way up to the feature ceiling and back down to meet the bold veins of the marble counter created an impressive, though small, shopfront. Industrial looking pendant lights hanging from copper pipes and striking graphics enhanced the contemporary feel of the coffee shop thus complementing the beautiful architecture of the building foyer.