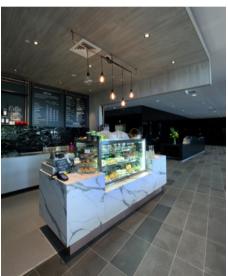

A bold, attractive, clean and contemporary design was incorporated where the food and beverage displays worked seamlessly alongside the prep area and the open dining area. Timber plank cladding wrapped around the side wall all the way up to the feature ceiling and back down to meet the bold veins of the marble counter created an impressive, though small, shopfront. Industrial looking pendant lights hanging from copper pipes and striking graphics enhanced the contemporary feel of the coffee shop thus complementing the beautiful architecture of the building foyer.