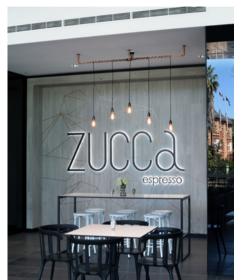

## zucca espresso

Design and Construct 2017

Zucca Espresso was another coffee retailer Masterplanners had the pleasure to design and fitout their store for. Located at the ground floor lobby of Golden Square, one of Perth's most impressive office towers, it was essential that the design of the coffee shop complemented the contemporary architecture of the building.

A bold, attractive, clean and contemporary design was incorporated where the food and beverage displays worked seamlessly alongside the prep area and the open dining area. Timber plank cladding wrapped around the side wall all the way up to the feature ceiling and back down to meet the bold veins of the marble counter created an impressive, though small, shopfront. Industrial looking pendant lights hanging from copper pipes and striking graphics enhanced the contemporary feel of the coffee shop thus complementing the beautiful architecture of the building foyer.